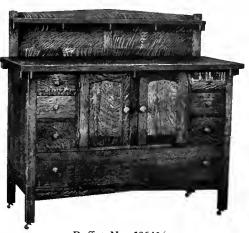

Buffet No. 50641/2.

Quartered Oak, Weathered and Early English 24x54 in. Top. Wood Knobs. Weight 230 lbs. Price \$42 00.

Buffet No. 5063.

Quartered Oak, Weathered and Early English. 10x40 in. Plain Plate, 23x48 in. Top. Wood Knobs. Weight 240 lbs. Price \$40,00.